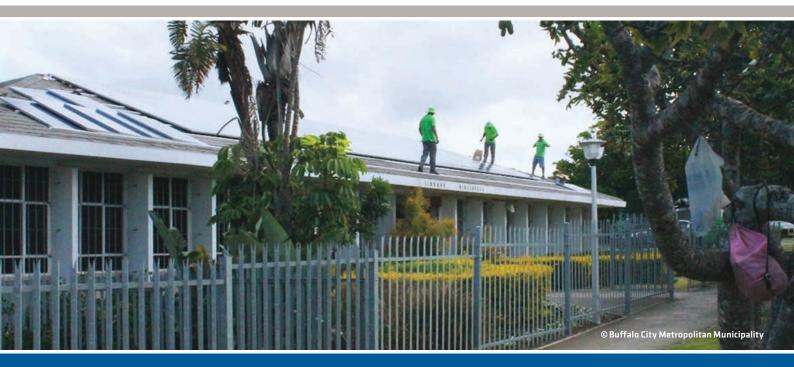

## MEASURING SUCCESS AND MAKING IT VISIBLE

Project: Buffalo City Metropolitan Municipality (South Africa) – Oldenburg (Germany) Model project for an energy-efficient administration building

This project aimed to make the partner municipality's administration building energy efficient. In doing so, it also aimed to help protect the climate and raise awareness. An awareness-raising campaign contributed significantly to the success of the project.

As part of the project, the data on energy saved and green energy generated were continuously monitored, visualised and made available to the general public. This was achieved

(among other things) by installing a publicly accessible information stand and an energy data monitor in the waiting room of the administration building. Schools and other visitor groups regularly visit this exhibition. The public awareness-raising campaign also uses creative descriptions of the effectiveness of measures, for example by comparing how many cups of tea have been saved.